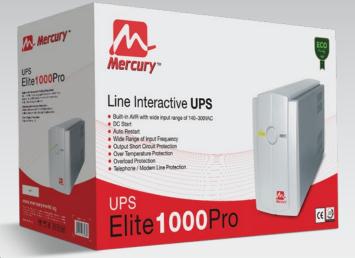

# UPS Elite**1000**Pro

## Line Interactive **UPS**

- Built-in AVR with wide input range of 140~300VAC
- DC Start
- Auto Restart
- Wide Range of Input Frequency
- Output Short Circuit Protection
  Over Temperature Protection
- Over Temperature ProtectionOverload Protection
- Overload Protection
- Telephone / Modem Line Protection